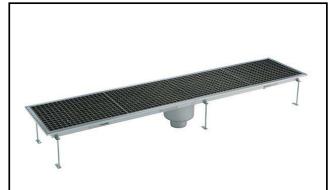

Floor Drains and Collecting Tanks Floor Drain with Stainless Steel Grate and Central Drain - Vertical outlet 400x1850 mm

| ITEM #  |
|---------|
| MODEL # |
| MODEL # |
| NAME #  |
|         |
| SIS #   |
| A1A     |
| AIA #   |

328064 (FDB40185)

Floor drainage channel with s/s grate, central drain - vertical outlet, 400x1850

#### Item No.

Constructed in 304 AISI stainless steel. Collecting tank with central siphon and vertical drain pipe. Anti-slip mesh grate.

#### Construction

- Anti-slip mesh 25x25 mm grating, h=25 mm, 1.5 mm in thickness.
- Constructed entirely in 304 AISI stainless steel.
- Collecting tanks with central siphon.
- Adjustable leveling feet.
- Collecting tanks available with vertical drain pipe.

### **Key Information:**

External dimensions, Width:

328064 (FDB40185) 1850 mm External dimensions, Depth: 400 mm External dimensions, Height: 265 mm Net weight: 30 kg