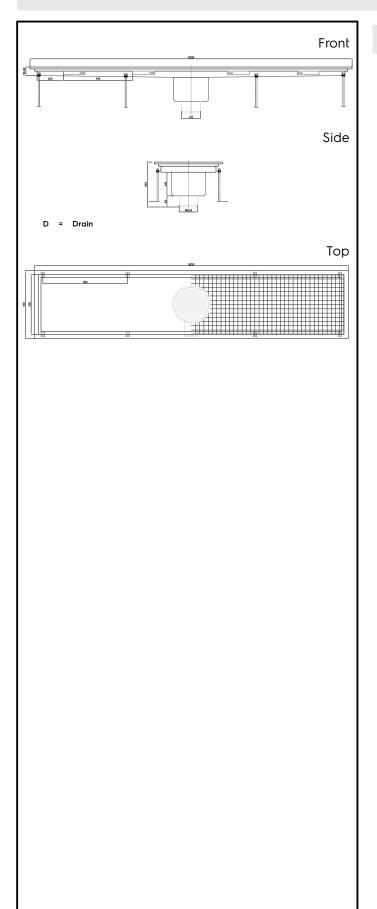

Floor Drains and Collecting Tanks Floor Drain with Stainless Steel Grate and Central Drain - Vertical outlet 400x1850 mm

| ITEM #  |
|---------|
| MODEL # |
| MODEL # |
| NAME #  |
|         |
| SIS #   |
| A1A     |
| AIA #   |

328064 (FDB40185)

Floor drainage channel with s/s grate, central drain - vertical outlet, 400x1850

#### Item No.

Constructed in 304 AISI stainless steel. Collecting tank with central siphon and vertical drain pipe. Anti-slip mesh grate.

#### Construction

- Anti-slip mesh 25x25 mm grating, h=25 mm, 1.5 mm in thickness.
- Constructed entirely in 304 AISI stainless steel.
- Collecting tanks with central siphon.
- Adjustable leveling feet.
- Collecting tanks available with vertical drain pipe.

### **Key Information:**

External dimensions, Width:

328064 (FDB40185) 1850 mm External dimensions, Depth: 400 mm External dimensions, Height: 265 mm Net weight: 30 kg